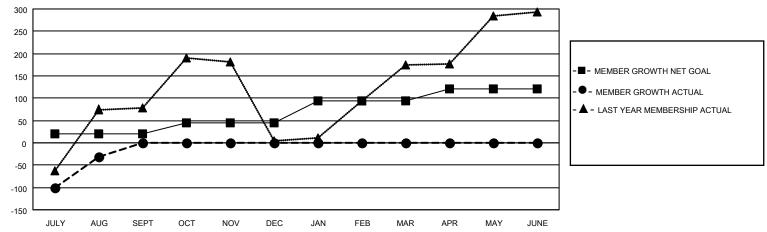

## District 307 A2

| Clubs         |               |             |               | Members               |                         |                         |                                                    |  |
|---------------|---------------|-------------|---------------|-----------------------|-------------------------|-------------------------|----------------------------------------------------|--|
|               | RESULTS FOR   | R 2020-2021 |               | RESULTS FOR 2020-2021 |                         |                         |                                                    |  |
| QUARTER       | NEW CLUB GOAL | NEW CLUBS   | DROPPED CLUBS | QUARTER MEM           | MBER GROWTH NET<br>GOAL | MEMBER GROWTH<br>ACTUAL | DROPPED<br>MEMBERS ACTUAL<br>(including transfers) |  |
| JULY/AUG/SEPT | 1             | 0           | 3             | JULY/AUG/SEPT         | 20                      | 267                     | 279                                                |  |
| OCT/NOV/DEC   | 1             | 0           | 0             | OCT/NOV/DEC           | 25                      | 0                       | 0                                                  |  |
| JAN/FEB/MAR   | 1             | 0           | 0             | JAN/FEB/MAR           | 50                      | 0                       | 0                                                  |  |
| APR/MAY/JUNE  | 1             | 0           | 0             | APR/MAY/JUNE          | 25                      | 0                       | 0                                                  |  |

### GOALS AND ACTUAL MEMBERS CUMULATIVE

| DROPPED CLUBS: 3 |     | 31 CLUBS OF 101 ADDED 1 OR MORE<br>NEW MEMBERS | GENDER DISTRIBUTION  MALE 2,048 (58.43%)  FEMALE 1,457 (41.57%) |       |     |
|------------------|-----|------------------------------------------------|-----------------------------------------------------------------|-------|-----|
| DROPPED MEMBERS  |     |                                                |                                                                 |       |     |
| DECEASED         | 5   | CLICK HERE FOR CUMULATIVE                      | TOTAL FAMILY UNIT MEMBERS                                       |       | 920 |
| CLUB CANCELLED   | 0   | MEMBERSHIP DATA                                |                                                                 | 0.000 | 520 |
| OTHER 274        |     |                                                | FAMILY MEMBERS PAYING HALF DUES                                 |       | 529 |
| TOTAL            | 279 |                                                |                                                                 |       |     |