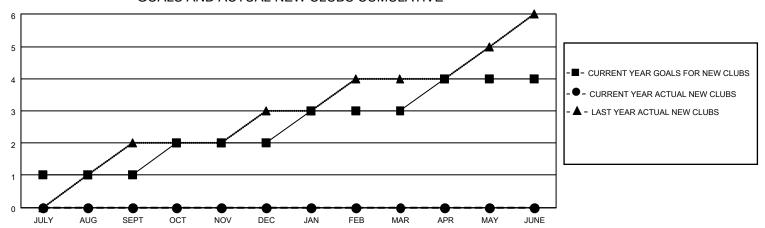

## District 307 A2

| Clubs         |               |             |               | Members               |                         |                         |                                                    |  |
|---------------|---------------|-------------|---------------|-----------------------|-------------------------|-------------------------|----------------------------------------------------|--|
|               | RESULTS FOR   | R 2020-2021 |               | RESULTS FOR 2020-2021 |                         |                         |                                                    |  |
| QUARTER       | NEW CLUB GOAL | NEW CLUBS   | DROPPED CLUBS | QUARTER MEM           | MBER GROWTH NET<br>GOAL | MEMBER GROWTH<br>ACTUAL | DROPPED<br>MEMBERS ACTUAL<br>(including transfers) |  |
| JULY/AUG/SEPT | 1             | 0           | 3             | JULY/AUG/SEPT         | 20                      | 267                     | 279                                                |  |
| OCT/NOV/DEC   | 1             | 0           | 0             | OCT/NOV/DEC           | 25                      | 0                       | 0                                                  |  |
| JAN/FEB/MAR   | 1             | 0           | 0             | JAN/FEB/MAR           | 50                      | 0                       | 0                                                  |  |
| APR/MAY/JUNE  | 1             | 0           | 0             | APR/MAY/JUNE          | 25                      | 0                       | 0                                                  |  |

### GOALS AND ACTUAL NEW CLUBS CUMULATIVE